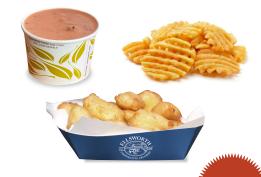

### SIDES

| Soup of The Day    | \$4.99 |
|--------------------|--------|
| Fried Cheese Curds | \$6.50 |
| Waffle Fries       | \$1.99 |

#### **COMBO DEAL** Half Sandwich with Cup of Soup\_\_\_\_\_

\$7.99

OPTIONS: HAM & SWISS, GOURMET OR CURD GRILLED CHEESE